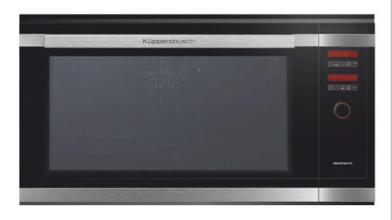

## Küppersbusch

| Brand :       | KUPPERSBUSCH, Germany             |
|---------------|-----------------------------------|
| Diana .       | Korr Ensbosen, Germany            |
| Name :        | Profession+ / Built-in Electric   |
|               | Oven EEB 9860.0 JX1               |
| Item Code :   | 704407                            |
| Color/Finish: | Black glass stainless steel look  |
| Dimensions :  | Overall: 892 W x 480 H x 556 D mm |
|               | Opening: 860 W x 468 H x 550 D mm |

Product info:

- - elctronic touch control with red text display
- - full glass front with door contact switch
- - automatic weight system
- - 14 oven functions
- - 17 baking & roasting programme