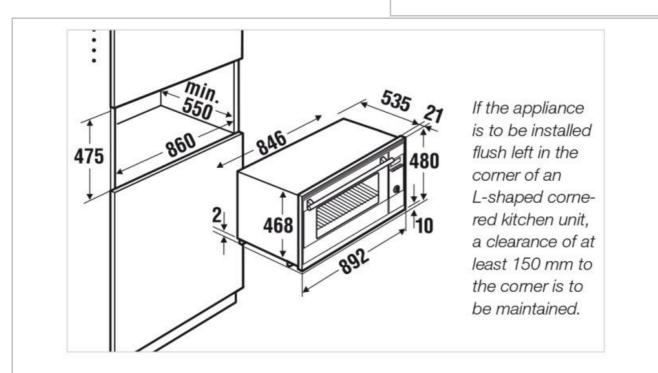

## Küppersbusch

| Brand :       | KUPPERSBUSCH, Germany             |
|---------------|-----------------------------------|
| Diana .       | Korr Ensbosen, Germany            |
| Name :        | Profession+ / Built-in Electric   |
|               | Oven EEB 9860.0 JX1               |
| Item Code :   | 704407                            |
| Color/Finish: | Black glass stainless steel look  |
| Dimensions :  | Overall: 892 W x 480 H x 556 D mm |
|               | Opening: 860 W x 468 H x 550 D mm |

## Minimum 200mm2 at the back must be provided for ventilation.

Follow cleaning instructions and avoid using any harmful chemicals. All information is for reference only. Installation shall always be based on the specs provided with actual delivered items. For more info, visit **www.kuysen.com** 